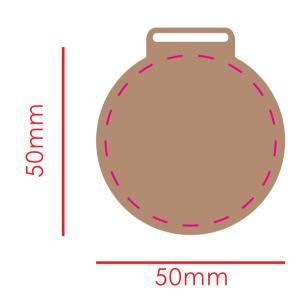

## Product Colour

Natural

Bamboo Medal 50 mm diameter Branding Method: Engraved