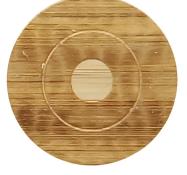

#### Colours

Laser Engraved

Please note that Bamboo is a natural material meaning that the colour of the engraving can vary on each item.

## Product Colour

Natural

Bamboo Medal 50 mm diameter Branding Method: Engraved