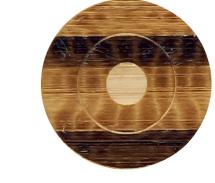

#### Colours

Laser Engraved

Please note that Bamboo is a natural material meaning that the colour of the engraving can vary on each item.

## Product Colour

Natural

Bamboo Medal 50 mm diameter Branding Method: Engraved